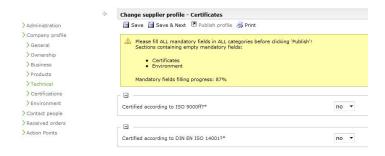

#### 3.4.5 Certificates:

Here you can select the certificates you hold in your company. In the big supplier profile further questions will be asked and you can name additional certificates.

By clicking the "Save & Next" - Button you will be moved to the next screen "Environment".