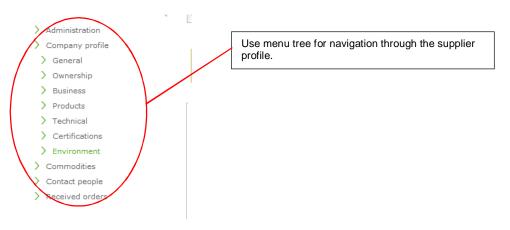

To navigate through the profiles you can us "save & Next"-Button or the menu tree in the area "Company Profile" to move between the different categories.

Beside this you can also change basic data, contact persons or commodities until you publish your profile.