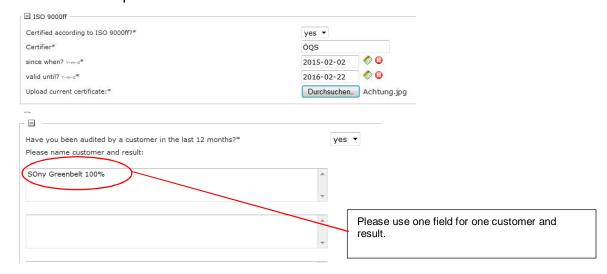

#### 4.2 Further Questions to Certificates:

If answer the questions to certificates with "yes", please name certifier, date of validation and upload the current certificate.