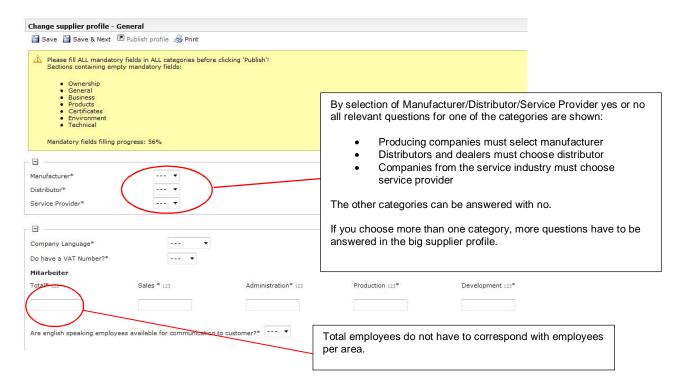

#### 3.4.2 Business:

The more you fill out the questions relating to your business and financial situation completely, the faster you can run through the registration process. Beside this you can avoid further inquiries, which also would stop the registration process.