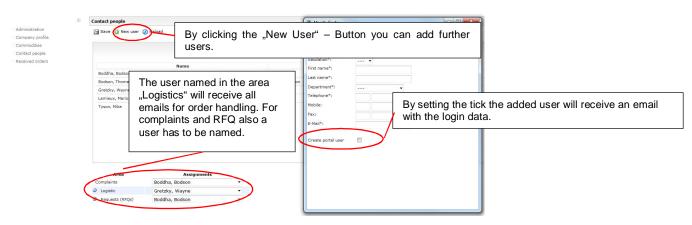

# 3.2 Maintenance of (further) Contact People:

You can add further users at a later point as well in the area "Contact People" in the portal.

By clicking the "Save" – Button you will be moved to the next screen "Material Group Assignment".