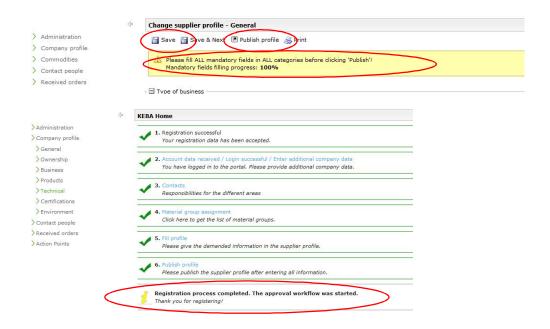

#### 3.4.8 Publish Small Supplier Profile

After you have answered all mandatory questions, you should save the profile again. "Mandatory fields filling progress" will show 100%. After that you can publish the profile.

### 3.4.9 Clearance of Supplier Profile by KEBA

In the next stage the small supplier profile is cleared by the purchasing department of KEBA.

Depending on the content and the completeness of the information you provide the next steps are decided: