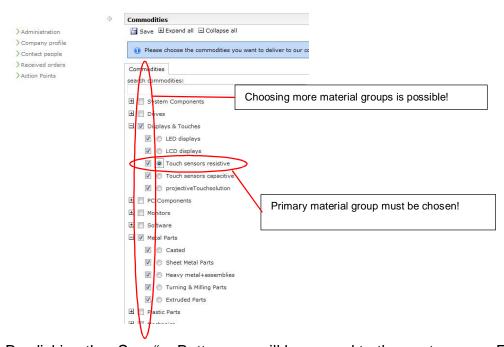

#### 3.3 Material Group Assignment:

Here you can choose the material groups you want to apply for. You can choose more material groups than one (square checkbox). Additionally you must choose a primary material group (round check box). The primary material group should correspond to the main group you want to apply for. If you cannot find an exactly named material group please choose on, that comes next to your material groups.