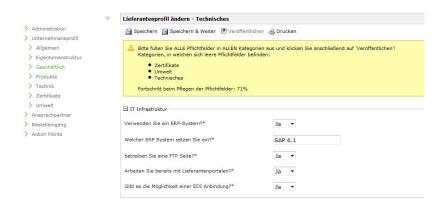

#### 3.4.4 Technical:

By clicking the "Save & Next" - Button you will be moved to the next screen "Certificates".