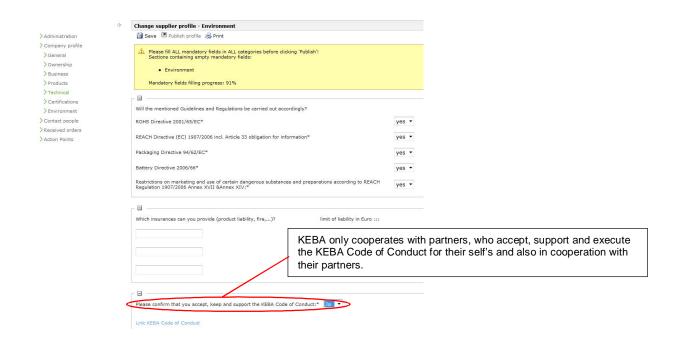

#### 3.4.6 Environment:

#### 3.4.5 Certificates:

Here you can select the certificates you hold in your company. In the big supplier profile further questions will be asked and you can name additional certificates.

By clicking the "Save & Next" - Button you will be moved to the next screen "Environment".