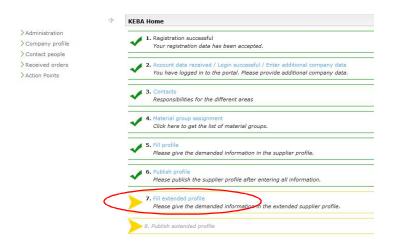

# 4 Big Supplier Profile

In this stage your are invited to answer more detailed questions to your company. The further questions can be found in the sections "General" and "Certificates".

To keep it short from now on only open questions will be explained in this documentation.