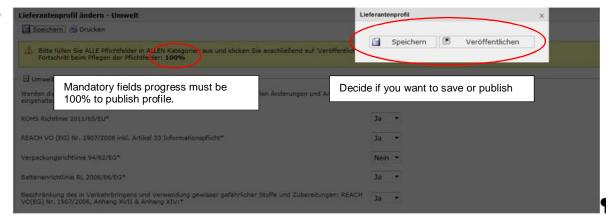

#### 3.4.8 Publish Small Supplier Profile

After you have answered all mandatory questions, you should save the profile again. "Mandatory fields filling progress" will show 100%. After that you can publish the profile.

#### 4.3 Completion of Supplier Registration

If you have answered all questions (progress for mandatory fields is 100%) you can save and publish the big supplier profile by clicking the "Save"-Button. The following screen appears and you can decide whether you want to save or publish.