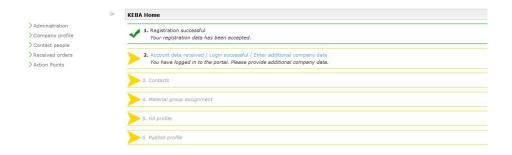

## 3 Small Supplier Profile

The green ticks and the yellow arrowheads show the progress of the registration.