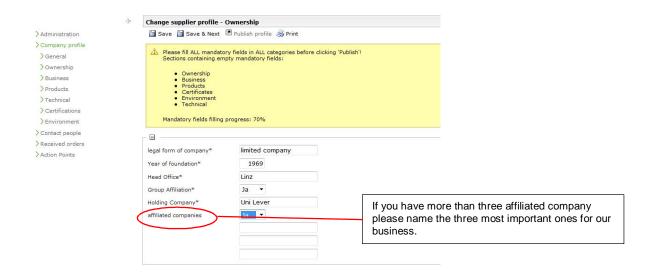

#### 3.4.1 Ownership:

By clicking the "Save & Next" – Button you will be moved to the next screen "Business".