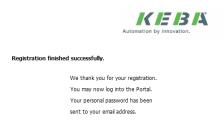

After sending the form the following screen appears and you will receive an email with the login data for the portal.