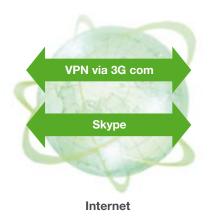

#### Secure and cost-efficient wireless internet connection

There is no need for any changes regarding the company's IT network, firewall or Internet access to establish a secure and fast connection via ServiceNet. No cables have to be installed and there is no demand for additional network components. Communication happens over a completely closed and direct UMTS/HSPA modem link (3G) using a secure VPN tunnel. There is no security risk at all.

## Comfortable operation with multimedia-based additional functions

For cost-saving and comprehensive communication between remote service technician and operator on site a standard smartphone with an installed Skpye® client can be integrated easily into ServiceNet concept. Skype enables straightforward voice communication and offers helpful multimedia features like online chat as well as image and video transmission. These advanced communication possibilities ease efficient support and assist with quick solutions for troubleshooting.