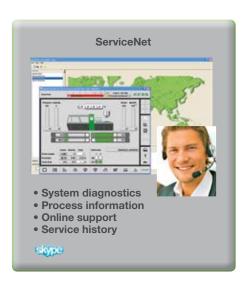

KePlast ServiceNet is an user-friendly plug & play solution for comprehensive remote-support and efficient monitoring of injection molding machines. Fast worldwide access to process data for service & support issues as well as for easy remote diagnostics is accomplished the same convenient way as it would be by operating the IMM's screen directly on site.

Service technicians from KEBA and from machine manufacturers also can deal with support enquiries quickly via an user-friendly software tool. A secure VPN connection to IMM and operator on site is established by a simple mouse-click. Furthermore KePlast ServiceNet concept contains extensive smartphone integration for cost-efficient, multimedia-based communication via Skype®.