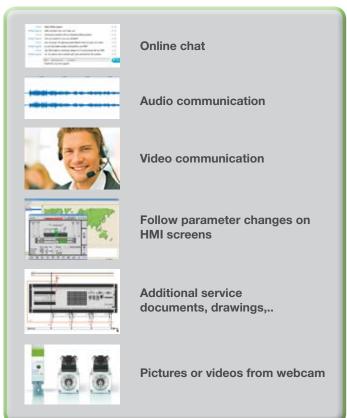

## Comfortable operation with multimedia-based additional functions

For cost-saving and comprehensive communication between remote service technician and operator on site a standard smartphone with an installed Skpye® client can be integrated easily into ServiceNet concept. Skype enables straightforward voice communication and offers helpful multimedia features like online chat as well as image and video transmission. These advanced communication possibilities ease efficient support and assist with quick solutions for troubleshooting.